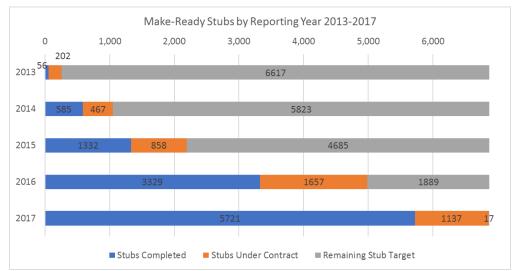

#### Status and Assessment

At the Reporting Date, NRG had 6,858 Make-Ready Stubs under contract. Of these, 5,721 Make-Ready Stubs have been installed at 657 sites, as set forth in <u>Appendix C</u>.

**Figure 10** and **Table 6** summarize Make Ready progress over Settlement Years 1, 2, 3, 4, and 5. As of December 5, 2017, EVgo had 6,858 stubs either installed or under contract, with only 17 of the committed stubs remaining. With just a handful of sites left to sign, EVgo expects to reach the target of 6,875 in the coming months.

**Figure 10** | Make Ready count by status: stubs complete, under contract, and remaining overall target, at the end of each Reporting Period, from 2013-2017.

| Make-Readies Progress        | 2013  | 2014  | 2015  | 2016  | 2017  |
|------------------------------|-------|-------|-------|-------|-------|
| Stubs Completed              | 56    | 585   | 1,332 | 3,329 | 5,721 |
| Total Stubs Under Contract   | 258   | 1,052 | 2,190 | 4,986 | 6,858 |
| Cumulative Settlement Target | 1,000 | 4,000 | 6,875 | 6,875 | 6,875 |

Table 6 | Annual Make Ready Progress, from 2013-2017

The Agreement contains distribution requirements for Make-Readies in terms of site types (multifamily housing, workplace, and public interest) as well as geography, with additional discretion to meet market demands. The distribution of Make-Ready Stubs is provided in **Tables 7** and **8** below. As of December 5, 2017, the percentage of total stubs (under contract and installed) and stubs installed meets the Agreement distribution requirements of at least 15%, 35% and 10% of stubs respectively for Work Place, Multi Family and Public Interest.<sup>9</sup> The Agreement requires that 60% of all stubs be distributed based on Freedom Station location geography.<sup>10</sup>