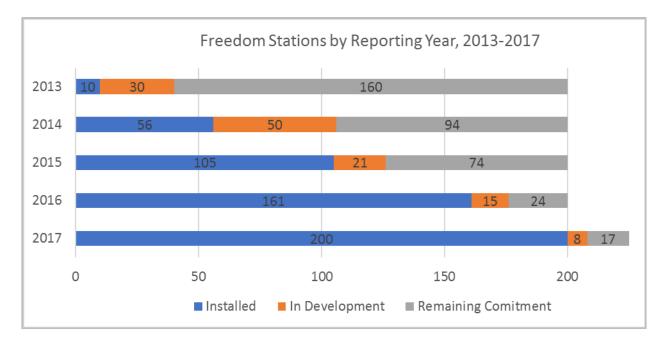

#### Status and Assessment

During Year 5 of the Agreement, EVgo completed construction on 39 additional Freedom Station installations, meeting the requirement for 200 completed sites. Although the principal target has been achieved, there are still two regional targets to be met in San Diego and Los Angeles. As of December 5, 2017 (the Reporting Date), an additional 8 sites were under development that will in part contribute to meeting all regional targets and building sites beyond the 200 originally agreed upon as part of the Freedom Station Savings Event.

**Figure 1** | Freedom Station count by status: installed, in development, and remaining overall commitment, at the end of each Reporting Period, from 2013-2016. As of December 5, 2017, the commitment of 200 had been met. Additional sites in development will fulfill regional requirements and contribute to additional sites beyond 200 as part of the Freedom Station Savings Event.