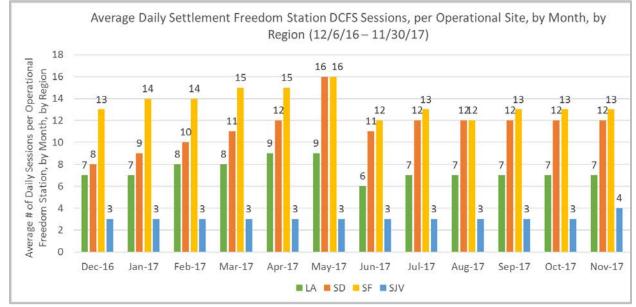

As shown in **Figure 3**, average station utilization varies significantly between the four settlement regions, with over three times greater utilization in the San Francisco Area (average of 14 sessions per site per day) than in the San Joaquin Valley (average of 4 sessions per site per day).

**Figure 3** | Average number of DCFC charging sessions per day per operational station, by month and region, across EVgo's CPUC settlement Freedom Station locations through the last full month of the 2017 analysis period.