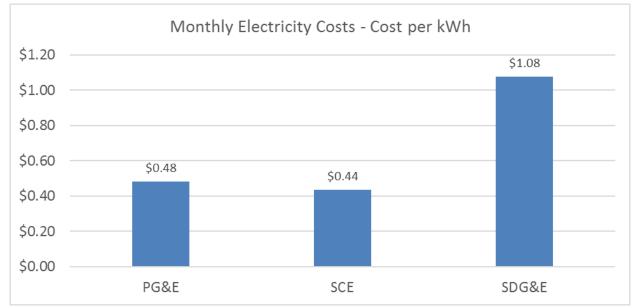

PG&E is the only IOU that did not propose a new EV rate as part of their Transportation Electrification plan, but has introduced A-10, which includes significant demand charges. Prior to Jan 2017, DC charging fell into A-1-TOU or A-6 TOU, which had no demand charge component. The average cost of electricity at EVgo metered sites in PGE in 2016 was \$0.23/kWh. EVgo currently has one site on the new tariff, A-10. In December 2017, the blended electricity rate was \$0.53/kWh, representing a 230% increase over the average price the previous year despite having a lower volumetric rate. This data point provides a clear example of how demand charges have a disproportionate and detrimental impact on the utility bills paid by EVSPs. For reference, **Figure 5** shows the average blended cost per kWh in each utility at moderate levels of utilization. The demand charge for A-10 can be amortized