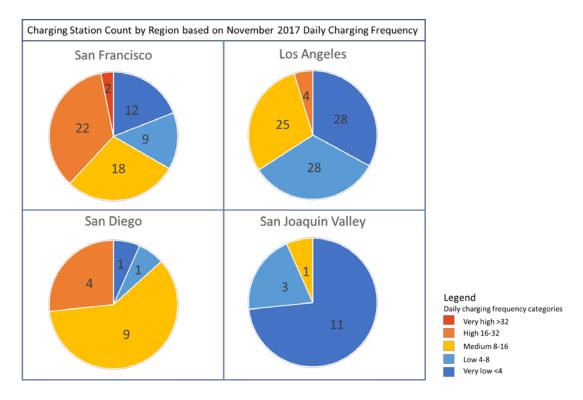

# Site Utilization by Geography

The heat maps provided in <u>Appendix A</u> illustrate site utilization variation. These maps show average daily DC fast-charger sessions at settlement Freedom Stations throughout November 2017—the last full month of this analysis period. **Figure 2** summarizes the utilization for the total number of stations in each region. All of the settlement Freedom Stations with very high (>32 sessions/day) and high (16-32 sessions/day) utilization are located in the San Francisco, Los Angeles, and San Diego areas. The majority of sites in San Diego (60%) experience medium (8-16 sessions/day) utilization, up from low (4-8 session/day) in November 2016. San Joaquin Valley sites currently experience medium (8-16 sessions/day), low (4-8 sessions/day), and very low (<4 sessions/day) utilization.

<sup>&</sup>lt;sup>2</sup> The sum of completed and remaining sites is 217 due to having built 17 additional sites in the SF Bay Area.

**Figure 2** | The breakdown of CPUC settlement Freedom Stations by daily charging frequency category, based on average daily DCFC utilization in November 2017—the last full month of this analysis period. Only sites that were fully operational prior to November 1, 2017 were analyzed.