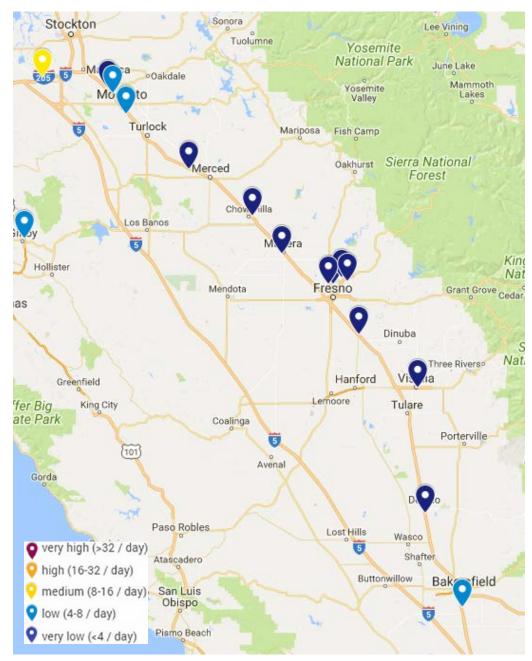

# Site Utilization by Geography

The heat maps provided in <u>Appendix A</u> illustrate site utilization variation. These maps show average daily DC fast-charger sessions at settlement Freedom Stations throughout November 2017—the last full month of this analysis period. **Figure 2** summarizes the utilization for the total number of stations in each region. All of the settlement Freedom Stations with very high (>32 sessions/day) and high (16-32 sessions/day) utilization are located in the San Francisco, Los Angeles, and San Diego areas. The majority of sites in San Diego (60%) experience medium (8-16 sessions/day) utilization, up from low (4-8 session/day) in November 2016. San Joaquin Valley sites currently experience medium (8-16 sessions/day), low (4-8 sessions/day), and very low (<4 sessions/day) utilization.

# San Joaquin Valley Network – Daily DCFC Charging Station Utilization, November 2017