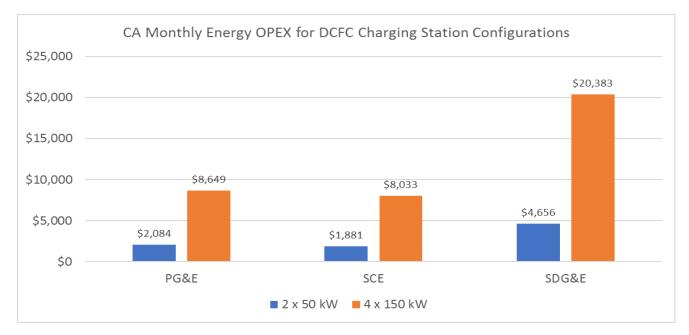

over a larger number of sessions to lower the per kWh rate, but still remains significantly higher than historic rates.

While electricity costs for existing site configurations are high, it important to consider the feasibility of rate structures that will apply to the next generation of charging infrastructure. Most of the sites built under the Agreement have two 50 kW chargers and have an average monthly electricity bill that ranges from \$2,000 to \$4,500 at 10% utilization. The next generation site will allow more cars to charge at a faster rate, possibly with four 150 kW chargers at each location. At the same level of utilization electricity costs would more than quadruple in all IOUs, as pictured in **Figure 6**.