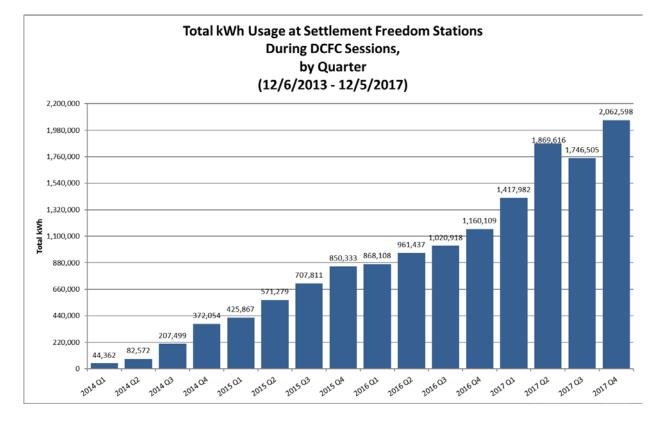

# DCFC Utilization

The EVgo network in California has seen tremendous utilization growth since the first full quarter of Freedom Station operations (Q1 2014), as shown in **Figure 9**, with an average quarter-over-quarter growth rate of 33%. Throughout the most recent analysis period in 2017, the total monthly usage increased from 49,228 sessions in January 2017 to 53,432 sessions in November 2016, a 10% increase. In July 2017 EVgo migrated to a new backend system, Driivz. During the transition there was a 10-day period of data loss which is reflected in the 2017 Q3 dip in Figure 12.

**Figure 9** | Total number of DCFC charging sessions, by quarter, across EVgo's CPUC settlement Freedom Station locations since Q1 2014.