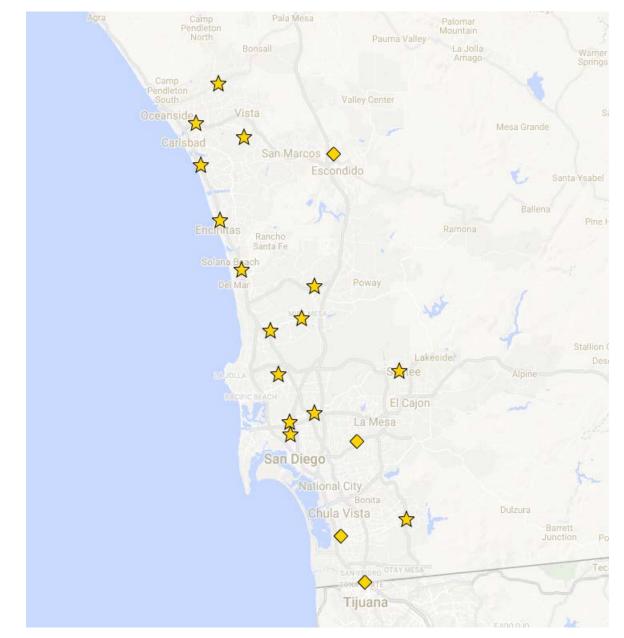

#### San Diego Area Network – Operational and Under Construction Sites as of 12/5/2017

 Table 2 | Required and Completed Freedom Stations by Geographic Region as of December 5, 2017

The strategic distribution of Freedom Stations sites across California—in both urban and rural locations—enables drivers to travel throughout every region in the Agreement, including lower-income communities. <u>Appendix A</u> provides more detailed regional maps of all Freedom Station sites in operation and in development by reporting period end (12/5/17).