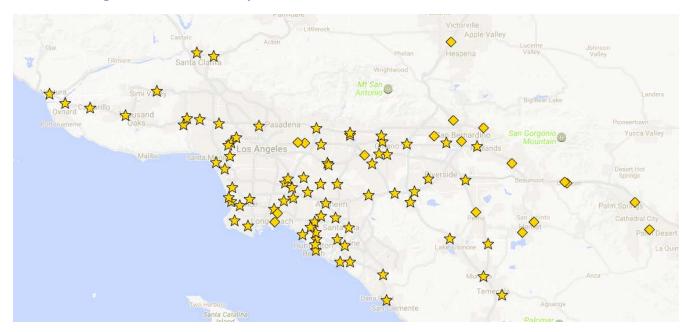

# **Public Fast-Charging Station Maps**

See attached.

Appendix A: Public Fast-Charging Station Maps Greater Los Angeles Area Network – Operational and Under Construction Sites as of 12/5/2017

San Francisco Bay Area Network – Operational and Under Construction Sites as of 12/5/2017

 Table 2 | Required and Completed Freedom Stations by Geographic Region as of December 5, 2017

The strategic distribution of Freedom Stations sites across California—in both urban and rural locations—enables drivers to travel throughout every region in the Agreement, including lower-income communities. <u>Appendix A</u> provides more detailed regional maps of all Freedom Station sites in operation and in development by reporting period end (12/5/17).