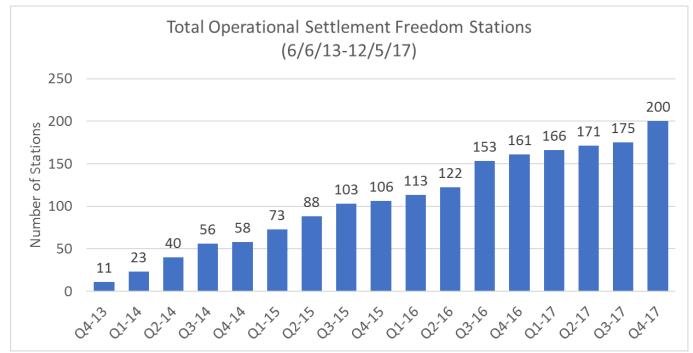

# High-Level Overview

High-level statistics of the charging activity from this time period are summarized in **Table 5** and **Figure 7**. For context, the emissions reductions enabled by California CPUC settlement Freedom Stations throughout the 2017 reporting year, 5,034 MT CO<sub>2</sub>e, is equivalent to the emissions that result from the electricity consumed by 792 US homes over one year.<sup>5</sup> Summary usage data for each charger is attached as <u>Appendix D-1</u>. Raw data are separately provided to the CPUC in confidential <u>Appendix D-2</u>. **Figure 7** puts the 2017 settlement Freedom Station build-out in context of all settlement activity by showing total installed settlement Freedom Stations by quarter since the first site went live in Q4 2013.

Figure 8 | Total number of installed CPUC settlement Freedom Stations through December 5, 2017, by quarter.