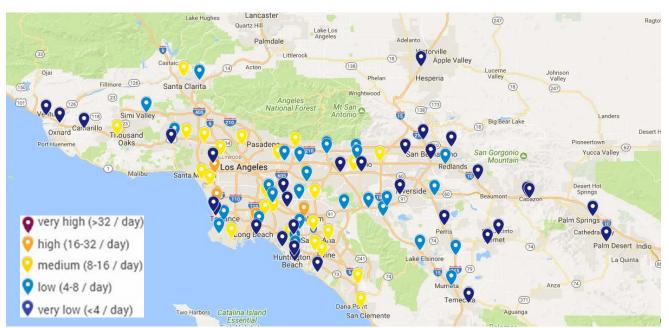

# Site Utilization by Geography

The heat maps provided in <u>Appendix A</u> illustrate site utilization variation. These maps show average daily DC fast-charger sessions at settlement Freedom Stations throughout November 2017—the last full month of this analysis period. **Figure 2** summarizes the utilization for the total number of stations in each region. All of the settlement Freedom Stations with very high (>32 sessions/day) and high (16-32 sessions/day) utilization are located in the San Francisco, Los Angeles, and San Diego areas. The majority of sites in San Diego (60%) experience medium (8-16 sessions/day) utilization, up from low (4-8 session/day) in November 2016. San Joaquin Valley sites currently experience medium (8-16 sessions/day), low (4-8 sessions/day), and very low (<4 sessions/day) utilization.

# Greater Los Angeles Area Network – Daily DCFC Charging Station Utilization, November 2017