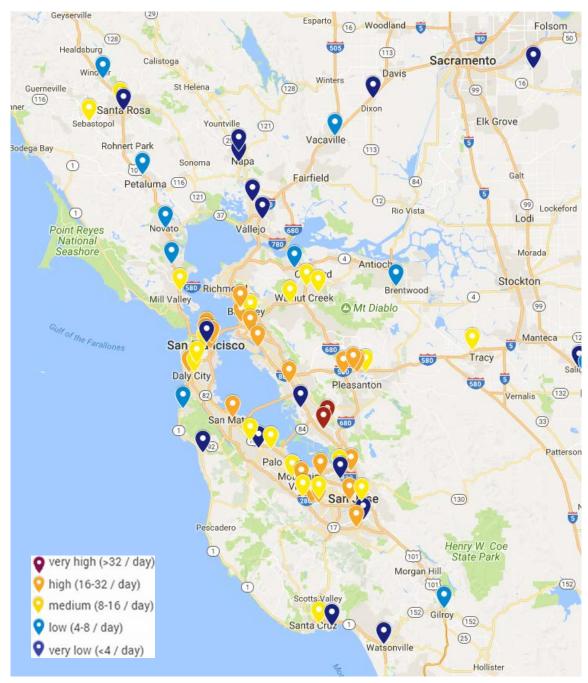

# Site Utilization by Geography

The heat maps provided in <u>Appendix A</u> illustrate site utilization variation. These maps show average daily DC fast-charger sessions at settlement Freedom Stations throughout November 2017—the last full month of this analysis period. **Figure 2** summarizes the utilization for the total number of stations in each region. All of the settlement Freedom Stations with very high (>32 sessions/day) and high (16-32 sessions/day) utilization are located in the San Francisco, Los Angeles, and San Diego areas. The majority of sites in San Diego (60%) experience medium (8-16 sessions/day) utilization, up from low (4-8 session/day) in November 2016. San Joaquin Valley sites currently experience medium (8-16 sessions/day), low (4-8 sessions/day), and very low (<4 sessions/day) utilization.

#### San Francisco Bay Area Network – Daily DCFC Charging Station Utilization, November 2017