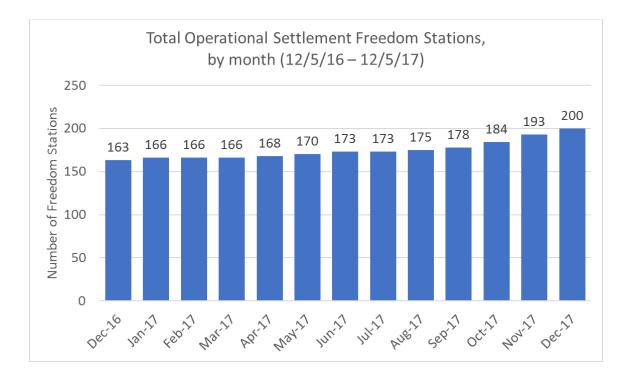

**Figure 1** | Freedom Station count by status: installed, in development, and remaining overall commitment, at the end of each Reporting Period, from 2013-2016. As of December 5, 2017, the commitment of 200 had been met. Additional sites in development will fulfill regional requirements and contribute to additional sites beyond 200 as part of the Freedom Station Savings Event.

# High-Level Overview

High-level statistics of the charging activity from this time period are summarized in **Table 5** and **Figure 7**. For context, the emissions reductions enabled by California CPUC settlement Freedom Stations throughout the 2017 reporting year, 5,034 MT CO<sub>2</sub>e, is equivalent to the emissions that result from the electricity consumed by 792 US homes over one year.<sup>5</sup> Summary usage data for each charger is attached as <u>Appendix D-1</u>. Raw data are separately provided to the CPUC in confidential <u>Appendix D-2</u>. **Figure 7** puts the 2017 settlement Freedom Station build-out in context of all settlement activity by showing total installed settlement Freedom Stations by quarter since the first site went live in Q4 2013.

<sup>&</sup>lt;sup>8</sup> Assumes 24.3 MPG (CAFÉ Standard); Source: <u>http://www.afdc.energy.gov/vehicles/electric\_emissions\_sources.html</u>

Figure 7 | Total number of installed CPUC settlement Freedom Stations through December 5, 2017, by month.