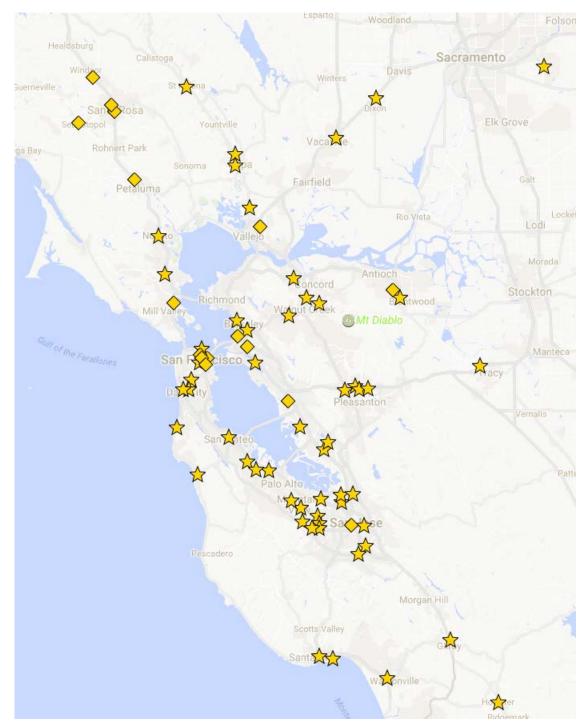

# **Public Fast-Charging Station Maps**

See attached.

Appendix A: Public Fast-Charging Station Maps Greater Los Angeles Area Network – Operational and Under Construction Sites as of 12/5/2017

San Francisco Bay Area Network – Operational and Under Construction Sites as of 12/5/2017

 Table 2 | Required and Completed Freedom Stations by Geographic Region as of December 5, 2017

The strategic distribution of Freedom Stations sites across California—in both urban and rural locations—enables drivers to travel throughout every region in the Agreement, including lower-income communities. <u>Appendix A</u> provides more detailed regional maps of all Freedom Station sites in operation and in development by reporting period end (12/5/17).