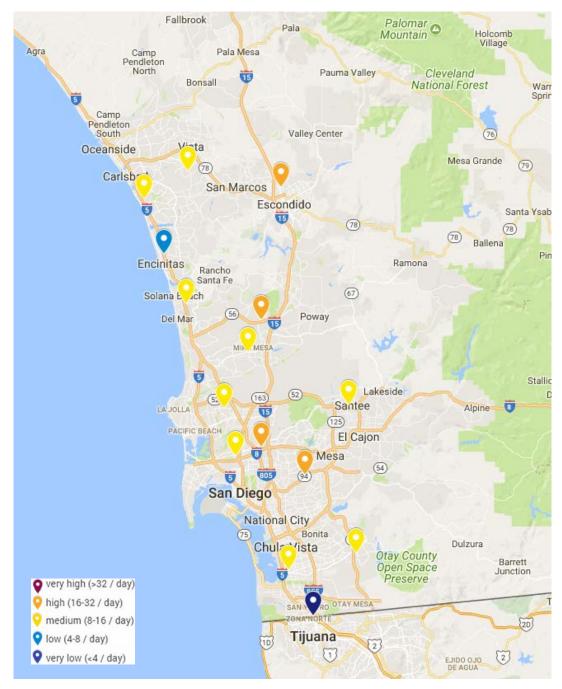

# Site Utilization by Geography

The heat maps provided in <u>Appendix A</u> illustrate site utilization variation. These maps show average daily DC fast-charger sessions at settlement Freedom Stations throughout November 2017—the last full month of this analysis period. **Figure 2** summarizes the utilization for the total number of stations in each region. All of the settlement Freedom Stations with very high (>32 sessions/day) and high (16-32 sessions/day) utilization are located in the San Francisco, Los Angeles, and San Diego areas. The majority of sites in San Diego (60%) experience medium (8-16 sessions/day) utilization, up from low (4-8 session/day) in November 2016. San Joaquin Valley sites currently experience medium (8-16 sessions/day), low (4-8 sessions/day), and very low (<4 sessions/day) utilization.

# San Diego Area Network – Daily DCFC Charging Station Utilization, November 2017