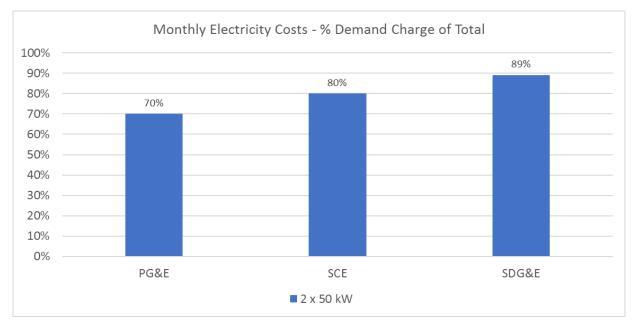

The RMI study found that under current utility rates, demand charges in CA are responsible for as much as 90% of the utility bill, and "are the primary reason why it is economically challenging to operate public DCFC profitably in California." The structure of the demand charge varies by utility, and ranges from 70% to over 90% of the utility bill when the site is at 10% utilization, as illustrated in **Figure 4**. Demand charges were designed for medium and large commercial customers with stable and predictable load and relatively level load curves. DC Charging is inherently peaky, with high demand in short bursts. RMI concluded that "EVgo's network of chargers looks and behaves nothing like a large commercial or industrial facility, but it's being billed as if each location is a separate commercial facility." DC charging does not match the intended use case for demand charges and there may be a better way to structure rates that account for cost recovery and better match the DC charging load profile. The report goes on to recommend EV tariffs that base a majority of the charges on energy rather than power, utilizing time-of-use tariffs to incent charging during times of low system demand.

<sup>&</sup>lt;sup>3</sup> A full version of the report can be found at: <u>https://www.rmi.org/wp-</u> <u>content/uploads/2017/04/eLab\_EVgo\_Fleet\_and\_Tariff\_Analysis\_2017.pdf</u>

Figure 4 | Demand Charges as a percent of total electricity bill by IOU.