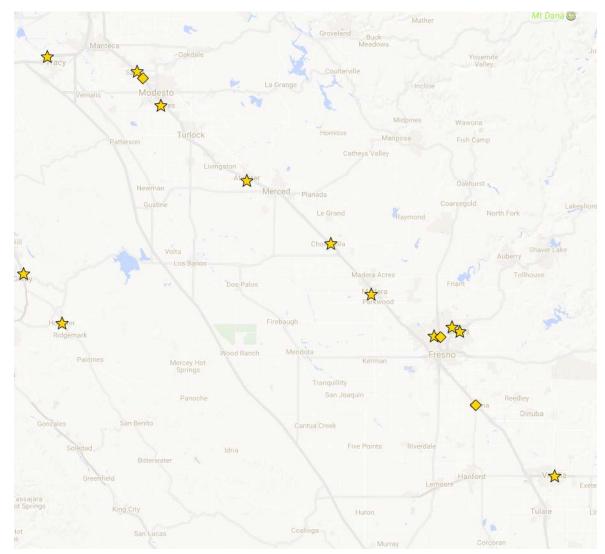

# San Joaquin Valley Network – Operational and Under Construction Sites as of 12/5/2017

 Table 2 | Required and Completed Freedom Stations by Geographic Region as of December 5, 2017

The strategic distribution of Freedom Stations sites across California—in both urban and rural locations—enables drivers to travel throughout every region in the Agreement, including lower-income communities. <u>Appendix A</u> provides more detailed regional maps of all Freedom Station sites in operation and in development by reporting period end (12/5/17).